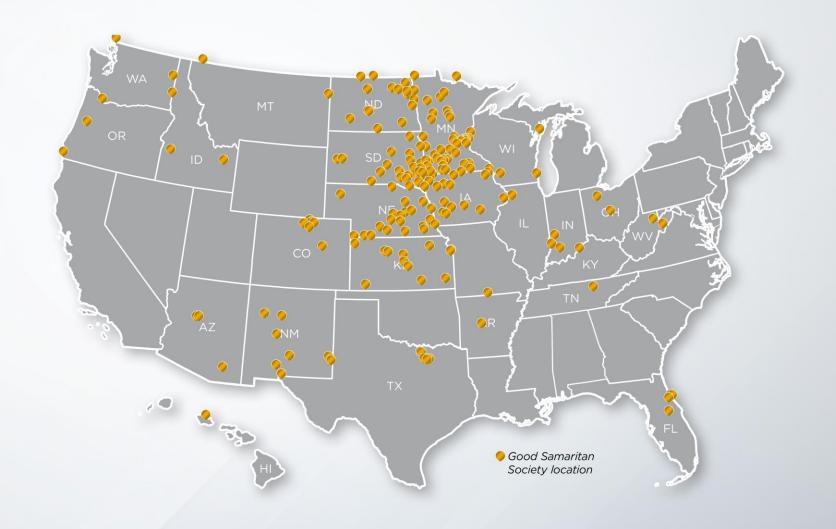

## THE EVANGELICAL LUTHERAN GOOD SAMARITAN SOCIETY

\$1.1 billion in annual revenue

Presence across 24 states

- 208 senior living centers
- 141 skilled nursing and rehab facilities
- 42 affordable housing locations
- 32 home- and communitybased services agencies