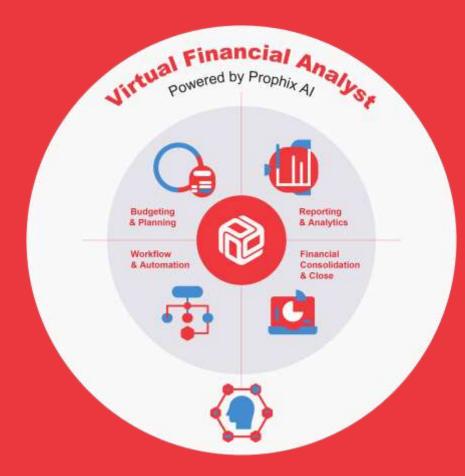

## What We Do

Prophix enables you to automate the management cycle of consolidation and reporting, analysis, modeling, and planning.