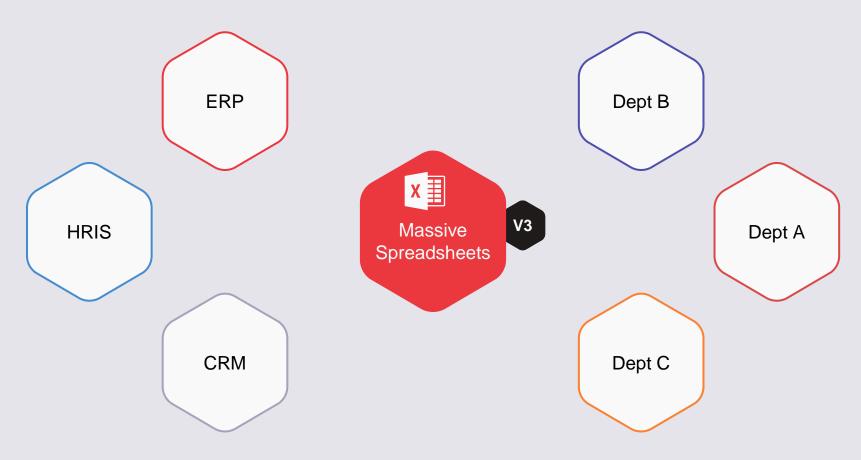

## Today, many environments look like this...

And you have all of this for **budgets**, **actuals** and **forecasts**!!!
Resulting in overwrites, deletions, lost versions, late nights and **confusion**!